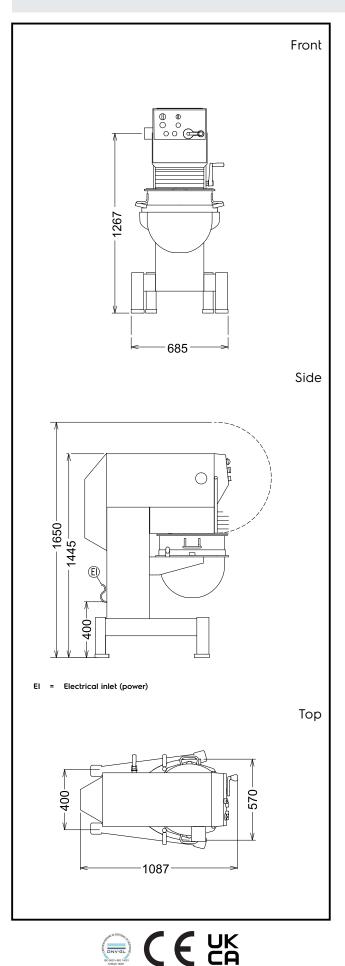

Cycle 60 litres Capacity:

**Key Information:** 

External dimensions, Width: 685 mm External dimensions, Depth: 1087 mm External dimensions, Height: 1445 mm Shipping weight: 330 kg

ISO 9001; ISO 14001 kg with