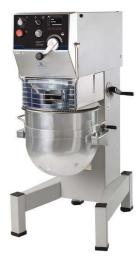

## Planetary Mixers Stainless Steel Planetary Mixer, 60

600281 (BMX60X3B)

60 It stainless steel Planetary Mixer, bowl detection device and SOLID BPA free safety screen, with mechanical speed variator, timer and bowl lighting. Manual bowl movement. Equipped with stainless steel spiral hook, paddle and whisk

#### Item No.

Floor model, suitable for all kneading, blending and whipping operations. Stainless steel body with 18/8 (AISI 302) 60 litre stainless steel bowl. Powerful asynchronous motor (1500 W) with two level mechanical speed variator with speeds ranging from 1 to 10 (20 to 180 rpm). Removable and dismantled solid safety screen - made of a bisphenol-A free (BPA) copolyester. Bowl detection device allows the mixer to switch on only when the bowl and the safety screen are properly installed and positioned together. Wire safety screen. Control panel with timer and bowl lighting. Manual bowl lifting system.

#### **Main Features**

- Professional beater mixer for kneading, mixing and whisking all types of food products.
- Delivered with:
  - -Stainless steel spiral kneading hook, Cast aluminum paddle, 302 AISI stainless steel whisk and Mixing Bowl for 60 lt
- Two level mechanical speed variator.
- Maximum capacity (flour, with 60% of hydration) 20 kg, suitable for 400-800 meals per service.
- Waterproof control panel with timer setting knob, speed setting handle and speed display.
- Wire safety screen fitted with a removable chute to add products while working, thus ensuring operator safety.
- Manual bowl lifting and lighting system.
- Safety device will automatically stop the machine if the screen is lifted.
- Solid BPA-free safety screen, covering the stainless steel wire one, limits the flour and unsafe dust particles when used in bakery and pastry preparation.
- Bowl detection device allows the mixer to switch on only when the bowl and the solid safety screen are properly installed and positioned together.

#### Construction

- Body entirely in stainless steel.
- 302 AISI Stainless steel bowl 60 lt. capacity.
- Asynchronous motor with high start-up torque.
- 10 speeds from 20 to 180 rpm (planetary movement), to be set while machine is working, according to the tool and the mixture hardness.
- Water protected planetary system (IP55 electrical controls, IP23 overall machine).
- Planetary movement based on self lubricating gears, eliminating any risk of leaks.
- Power: 1500 watts.
- Overload protected planetary system and motor.
- Adjustable feet for perfect stability.